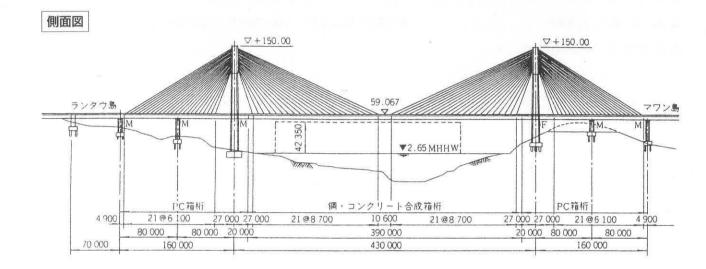

## 構造図

## 構造諸元

途: 道路鉄道併用橋 (BS5400 HB45、軸重17t)

支 間 割: 支間割:80.0m+80.0m+430.0m+80.0m+80.0m

斜 材: ディビダーク工法(現場組立てケーブル)

PC定着工法: VSL工法 (PC箱桁部)

架設補助工法: 中央径間/直下吊り架設工法 側径間/押出し工法