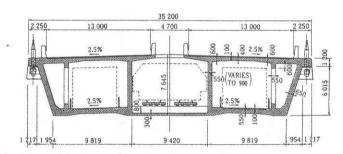

# 汲水門大橋(カプスイモン大橋) ぱから

● 発 注 者: 香港特別行政区 政府路政署

● 設 計 者: レオンハルト社, グライナー社

● 施 工 者: 熊谷 (香港), 前田, 横河, 日立造船JV

● 工事場所: 香港・ランタウ島~マーワン島

● 橋 梁 形 式:5径間連続複合斜張橋

● 橋 長×幅 員:750.0m

上層26.0m、下層11.0mおよび鉄道複線

● 着工·竣工年月: 1992年12月~1997年5月



### ■キーワード

- ●設計・施工一括発注工事
- ●世界最長の道路鉄道併用斜張橋
- ●中央径間が鋼とコンクリートの合成構造、側径間がPC箱桁の複合斜張橋
- ●中央径間ブロック重量500トンを直下吊り架設
- ●側径間を押出し工法、主塔をジャンプフォーム工法で同時施工

## 構造図



#### 中央径間断面図



## 側径間断面図



## 構造諸元

途: 道路鉄道併用橋 (BS5400 HB45、軸重17t)

支 間 割: 支間割:80.0m+80.0m+430.0m+80.0m+80.0m

斜 材: ディビダーク工法(現場組立てケーブル)

PC定着工法: VSL工法 (PC箱桁部)

架設補助工法: 中央径間/直下吊り架設工法 側径間/押出し工法

#### 文献等

- ●コンクリート工学(1997.2)
- ●橋梁と基礎(1997.8)