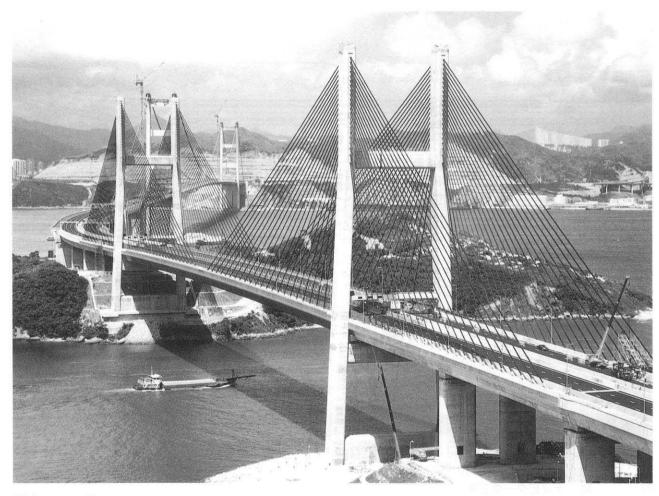

# 汲水門大橋(カプスイモン大橋) ぱから

● 発 注 者: 香港特別行政区 政府路政署

● 設 計 者: レオンハルト社, グライナー社

● 施 工 者: 熊谷 (香港), 前田, 横河, 日立造船JV

● 工事場所: 香港・ランタウ島~マーワン島

● 橋 梁 形 式:5径間連続複合斜張橋

● 橋 長×幅 員:750.0m

上層26.0m、下層11.0mおよび鉄道複線

● 着工·竣工年月: 1992年12月~1997年5月

### ■キーワード

- ●設計・施工一括発注工事
- ●世界最長の道路鉄道併用斜張橋
- ●中央径間が鋼とコンクリートの合成構造、側径間がPC箱桁の複合斜張橋
- ●中央径間ブロック重量500トンを直下吊り架設
- ●側径間を押出し工法、主塔をジャンプフォーム工法で同時施工