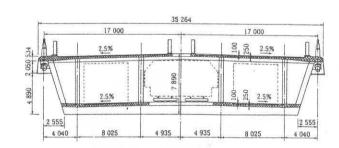

# 汲水門大橋(カプスイモン大橋) ぱから

● 発 注 者: 香港特別行政区 政府路政署

● 設 計 者: レオンハルト社, グライナー社

● 施 工 者: 熊谷 (香港), 前田, 横河, 日立造船JV

● 工事場所: 香港・ランタウ島~マーワン島

● 橋 梁 形 式:5径間連続複合斜張橋

● 橋 長×幅 員:750.0m

上層26.0m、下層11.0mおよび鉄道複線

● 着工·竣工年月: 1992年12月~1997年5月



### ■キーワード

- ●設計・施工一括発注工事
- ●世界最長の道路鉄道併用斜張橋
- ●中央径間が鋼とコンクリートの合成構造、側径間がPC箱桁の複合斜張橋
- ●中央径間ブロック重量500トンを直下吊り架設
- ●側径間を押出し工法、主塔をジャンプフォーム工法で同時施工

## 構造図



#### 中央径間断面図



## 側径間断面図



## 構造諸元

途: 道路鉄道併用橋 (BS5400 HB45、軸重17t)

支 間 割: 支間割:80.0m+80.0m+430.0m+80.0m+80.0m

斜 材: ディビダーク工法(現場組立てケーブル)

PC定着工法: VSL工法 (PC箱桁部)

架設補助工法: 中央径間/直下吊り架設工法 側径間/押出し工法

#### 文献等

- ●コンクリート工学(1997.2)
- ●橋梁と基礎(1997.8)