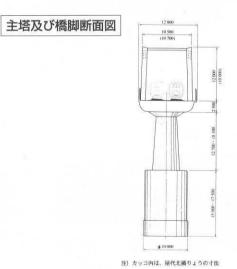

## 屋代橋梁 YASHIRO KYOURYOU

● 発 注 者: 日本鉄道建設公団

● 設 計 者: 日本構造橋梁研究所

● 施 工 者: 錢高, 大豊, 守屋JV

● 工事場所: 長野県更埴市

● 橋 梁 形 式: 4径間連続エクストラドーズド橋、3径間連続ラーメン橋、

3径間連続エクストラドーズド橋

● 橋 長×幅 員: 340.0m×12.8m、156.0m×12.8m、200.0m×12.8m

## 構造図

側面図

構造諸元

途: 鉄道橋 (P-16)

支 間 割: (南) 63.2m+105.0m+105.0m+64.2m、(中) 49.3m+56.0m+49.3m、(北) 54.3m+90.0m+54.3m

材: フレシネー工法 PC定着工法: フレシネー工法 架設補助工法: -----