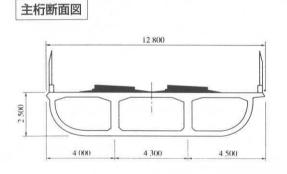

## 屋代橋梁 YASHIRO KYOURYOU

● 発 注 者: 日本鉄道建設公団

● 設 計 者: 日本構造橋梁研究所

● 施 工 者: 錢高, 大豊, 守屋JV

● 工事場所: 長野県更埴市

● 橋 梁 形 式: 4径間連続エクストラドーズド橋、3径間連続ラーメン橋、

3径間連続エクストラドーズド橋

● 橋 長×幅 員: 340.0m×12.8m、156.0m×12.8m、200.0m×12.8m

## 構造図

側面図

構造諸元

途: 鉄道橋 (P-16)

支 間 割: (南) 63.2m+105.0m+105.0m+64.2m、(中) 49.3m+56.0m+49.3m、(北) 54.3m+90.0m+54.3m

材: フレシネー工法 PC定着工法: フレシネー工法 架設補助工法: -----