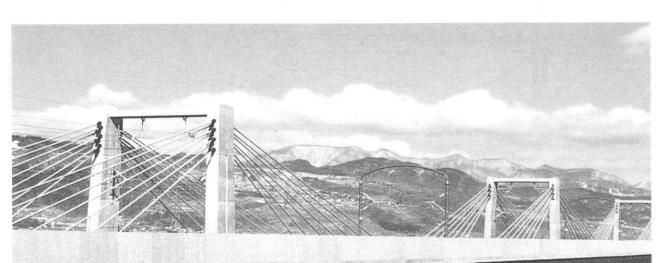

## 屋代橋梁 YASHIRO KYOURYOU

● 発 注 者: 日本鉄道建設公団

● 設 計 者: 日本構造橋梁研究所

● 施 工 者: 錢高, 大豊, 守屋JV

● 工事場所: 長野県更埴市

● 橋 梁 形 式: 4径間連続エクストラドーズド橋、3径間連続ラーメン橋、

3径間連続エクストラドーズド橋

● 橋 長×幅 員: 340.0m×12.8m、156.0m×12.8m、200.0m×12.8m

## ■キーワード

- ●鉄道橋としては国内初のエクストラドーズド橋
- ●斜材は2面吊7段(南)、6段(北)
- ●主塔の貫通固定部は施工性・施工精度を考慮しプレキャスト ブロックを使用
- ●平成8年度 土木学会田中賞 作品部門受賞