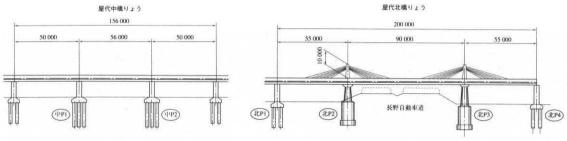

## 屋代橋梁 YASHIRO KYOURYOU

● 発 注 者: 日本鉄道建設公団

● 設 計 者: 日本構造橋梁研究所

● 施 工 者: 錢高, 大豊, 守屋JV

● 工事場所: 長野県更埴市

● 橋 梁 形 式: 4径間連続エクストラドーズド橋、3径間連続ラーメン橋、

3径間連続エクストラドーズド橋

● 橋 長×幅 員: 340.0m×12.8m、156.0m×12.8m、200.0m×12.8m

## 構造図

側面図

構造諸元

途: 鉄道橋 (P-16)

支 間 割: (南) 63.2m+105.0m+105.0m+64.2m、(中) 49.3m+56.0m+49.3m、(北) 54.3m+90.0m+54.3m

材: フレシネー工法 PC定着工法: フレシネー工法 架設補助工法: -----