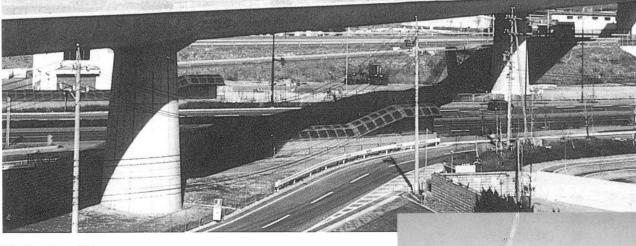

## 屋代橋梁 YASHIRO KYOURYOU

● 発 注 者: 日本鉄道建設公団

● 設 計 者: 日本構造橋梁研究所

● 施 工 者: 錢高, 大豊, 守屋JV

● 工事場所: 長野県更埴市

● 橋 梁 形 式: 4径間連続エクストラドーズド橋、3径間連続ラーメン橋、

3径間連続エクストラドーズド橋

● 橋 長×幅 員: 340.0m×12.8m、156.0m×12.8m、200.0m×12.8m