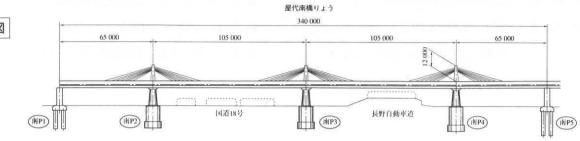

## 屋代橋梁 YASHIRO KYOURYOU

● 発 注 者: 日本鉄道建設公団

● 設 計 者: 日本構造橋梁研究所

● 施 工 者: 錢高, 大豊, 守屋JV

● 工事場所: 長野県更埴市

● 橋 梁 形 式: 4径間連続エクストラドーズド橋、3径間連続ラーメン橋、

3径間連続エクストラドーズド橋

● 橋 長×幅 員: 340.0m×12.8m、156.0m×12.8m、200.0m×12.8m

## 構造図

側面図

構造諸元

途: 鉄道橋 (P-16)

支 間 割: (南) 63.2m+105.0m+105.0m+64.2m、(中) 49.3m+56.0m+49.3m、(北) 54.3m+90.0m+54.3m

材: フレシネー工法 PC定着工法: フレシネー工法 架設補助工法: -----