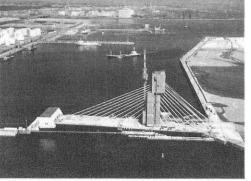

## 人戸シーガルブリッジ HACHINOHE SHI-GALU BRIDGE

| 発 | 注 | 者 | : | 青森卿 |
|---|---|---|---|-----|
|   |   |   |   |     |

- 設 計 者: 開発コンサルタント
- ●施工者: 五洋, 東洋, ドーピー, 寺下JV
- 工事場所: 青森県八戸市

●橋梁形式:2径間連続斜張橋

- ●橋長×幅員:165.85m×19.0m
- 着工・竣工年月:1991年7月~1995年3月

●道路橋ではわが国初の橋軸方向に15度傾斜した独立一本主塔 ●一面吊りを基本にし、耐震安定性向上のために短径間上部3段 の斜材を幅員外に定着

●海上橋のため設計および施工面から塩害対策を採用

|         | 構道      | <b>造諸</b> 元 | Ē |   |                        |  |
|---------|---------|-------------|---|---|------------------------|--|
|         | 用       |             | 途 | : | 道路橋(一等橋 TL-20)         |  |
|         | 支       | 間           | 割 | : | 99.5m+55.5m+9.9m(張出し部) |  |
|         | 斜       |             | 材 | : | フレシネーHシステム             |  |
|         | PC定着工法: |             |   | : | ディビダーク工法               |  |
| 架設補助工法: |         |             |   | : |                        |  |