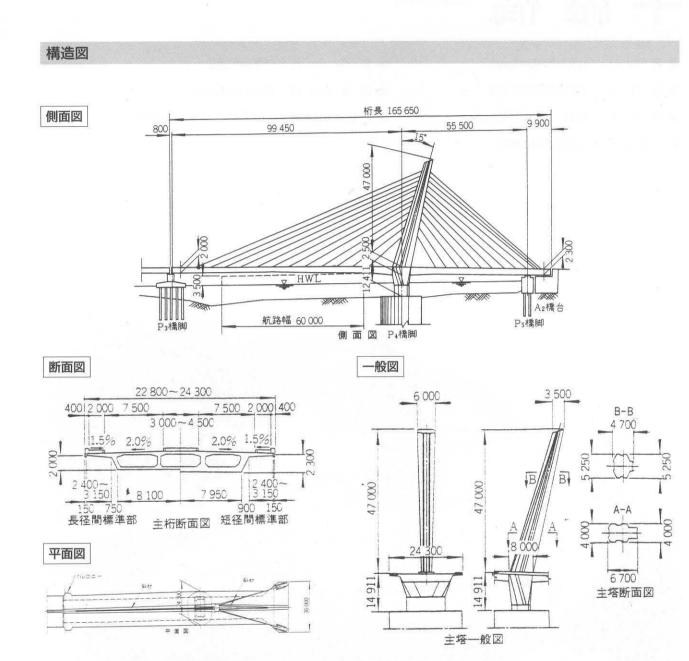

●道路橋ではわが国初の橋軸方向に15度傾斜した独立一本主塔 ●一面吊りを基本にし、耐震安定性向上のために短径間上部3段 の斜材を幅員外に定着

●海上橋のため設計および施工面から塩害対策を採用

|         | 構道      | <b>造諸</b> 元 | Ē |   |                        |  |
|---------|---------|-------------|---|---|------------------------|--|
|         | 用       |             | 途 | : | 道路橋(一等橋 TL-20)         |  |
|         | 支       | 間           | 割 | : | 99.5m+55.5m+9.9m(張出し部) |  |
|         | 斜       |             | 材 | : | フレシネーHシステム             |  |
|         | PC定着工法: |             |   | : | ディビダーク工法               |  |
| 架設補助工法: |         |             |   | : |                        |  |