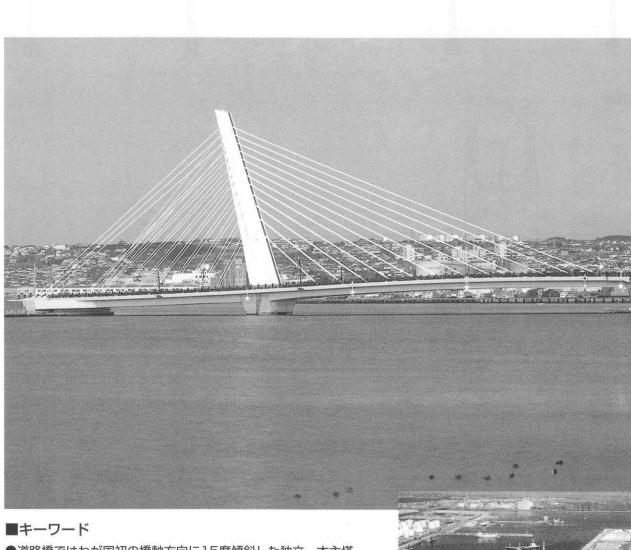

## 人戸シーガルブリッジ HACHINOHE SHI-GALU BRIDGE

| 発 | 注 | 者 | : | 青森卿 |
|---|---|---|---|-----|
|   |   |   |   |     |

- 設 計 者: 開発コンサルタント
- ●施工者: 五洋, 東洋, ドーピー, 寺下JV
- 工事場所: 青森県八戸市

●橋梁形式:2径間連続斜張橋

- ●橋長×幅員:165.85m×19.0m
- 着工・竣工年月:1991年7月~1995年3月

●道路橋ではわが国初の橋軸方向に15度傾斜した独立一本主塔 ●一面吊りを基本にし、耐震安定性向上のために短径間上部3段 の斜材を幅員外に定着

●海上橋のため設計および施工面から塩害対策を採用

|         | 構道      | <b>造諸</b> 元 | Ē |   |                        |  |
|---------|---------|-------------|---|---|------------------------|--|
|         | 用       |             | 途 | : | 道路橋(一等橋 TL-20)         |  |
|         | 支       | 間           | 割 | : | 99.5m+55.5m+9.9m(張出し部) |  |
|         | 斜       |             | 材 | : | フレシネーHシステム             |  |
|         | PC定着工法: |             |   | : | ディビダーク工法               |  |
| 架設補助工法: |         |             |   | : |                        |  |