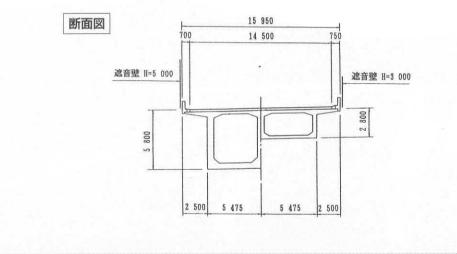

**TOUMEI ASHIGARABASHI HIGASHI** 

- ●橋長×幅員:415.0m×16.0m
- 着工・竣工年月:1989年1月~1991年11月

構造図

| 構  | 造諸法  | 元   |                        |     |
|----|------|-----|------------------------|-----|
| 用  |      | 途:  | 道路橋(一等橋 TL-20、TT-43)   |     |
| 支  | 間    | 割:  | 71.3m+100.0m+100.0m+88 | .01 |
| PC | 定着   | 工法: | ディビダーク工法/フレシネー工法       |     |
| 架計 | 设補助] | 工法: |                        |     |