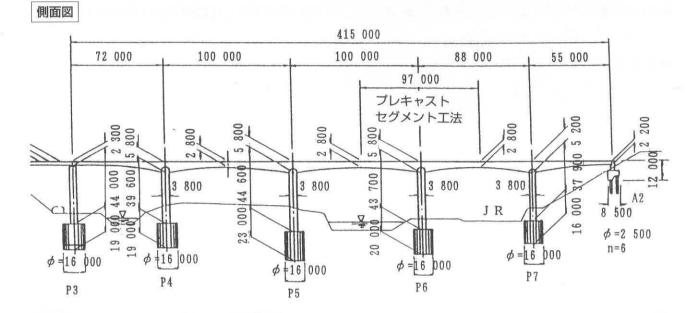

**TOUMEI ASHIGARABASHI HIGASHI** 

- ●橋長×幅員:415.0m×16.0m
- 着工・竣工年月:1989年1月~1991年11月

構造図

| 構  | 造諸法  | 元   |                        |     |
|----|------|-----|------------------------|-----|
| 用  |      | 途:  | 道路橋(一等橋 TL-20、TT-43)   |     |
| 支  | 間    | 割:  | 71.3m+100.0m+100.0m+88 | .01 |
| PC | 定着   | 工法: | ディビダーク工法/フレシネー工法       |     |
| 架計 | 设補助] | 工法: |                        |     |

## 桁橋(連続ラーメン橋)

)m+54.4m