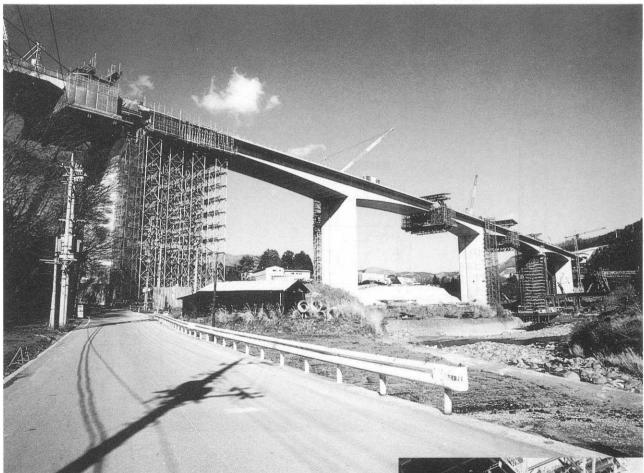

## 東名足柄橋東

- 発注者:日本道路公団東京第一建設局
  設計者:(基本)オリエンタルコンサルタンツ (詳細)施工者
- ●施工者:錢高,鉄建JV
- 工事場所:静岡県駿東郡小山町

|   | 橋    | 粱 | 形   | 元  | • | 5径間連続ラーメン橋 |
|---|------|---|-----|----|---|------------|
| - | 11=0 | ~ | 112 | 20 |   |            |

**TOUMEI ASHIGARABASHI HIGASHI** 

- ●橋長×幅員:415.0m×16.0m
- 着工・竣工年月:1989年1月~1991年11月

構造図

| 構  | 造諸法  | 元   |                        |     |
|----|------|-----|------------------------|-----|
| 用  |      | 途:  | 道路橋(一等橋 TL-20、TT-43)   |     |
| 支  | 間    | 割:  | 71.3m+100.0m+100.0m+88 | .01 |
| PC | 定着   | 工法: | ディビダーク工法/フレシネー工法       |     |
| 架計 | 设補助] | 工法: |                        |     |