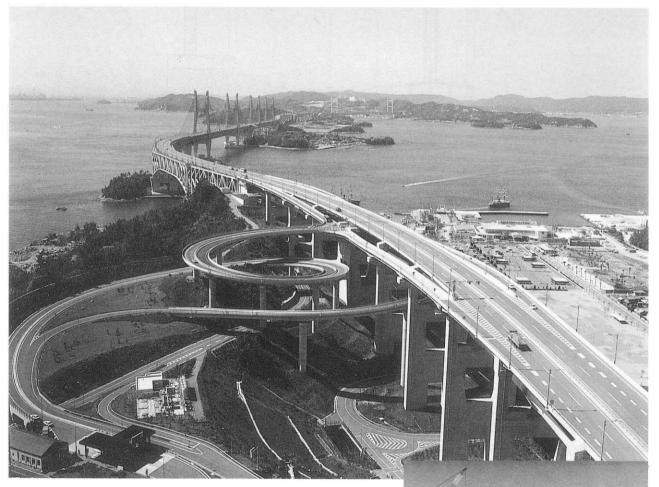

# ● 発 注 者: 本州四国連絡橋公団 ● 設 計 者: (基本) 大日本コンサルタント (詳細)施工者 ● 施 工 者: 佐藤, 三井, 住友, 富士ピー・エスJV

● 工事場所: 香川県坂出市

- 橋梁形式:その1:4径間,3径間,4径間連続箱桁橋、 その2:4径間,7径間連続ラーメン箱桁橋 ● 橋 長 × 幅 員: 717.2m×12.04m、717.2m×38.0 (最大) m
- 着工・竣工年月:1983年3月~1988年2月

## ■キーワード

●上層に道路桁、下層に鉄道桁の2層構造 ●道路桁は広幅員の本線から、4本のランプ桁が分岐する複雑な構造 ●道路桁では幅員変化に対応した特殊架設作業車による張出し架設 ●橋脚は高橋脚(最大79m)かつスレンダー(幅4m)でSRC構造

# 構造諸元

用 途: その1:鉄道橋 (KS-16、N-18、P-19)、その2:道路橋 (TT-43、TL-20) 支 間 割:その1:4×62.5m+(2×62.5m+61.5m)+(61.5m+3×62.5m)、その2:4×62.5m+7×62.5m PC定着工法:ディビダーク工法、SEEE工法 架設補助工法:橋台からの逆張出し架設(道路桁)