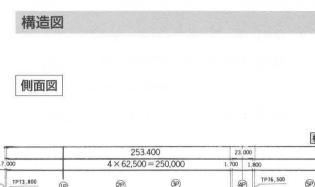

# 構造諸元

用 途: その1:鉄道橋 (KS-16、N-18、P-19)、その2:道路橋 (TT-43、TL-20) 支 間 割:その1:4×62.5m+(2×62.5m+61.5m)+(61.5m+3×62.5m)、その2:4×62.5m+7×62.5m PC定着工法:ディビダーク工法、SEEE工法 架設補助工法:橋台からの逆張出し架設(道路桁)