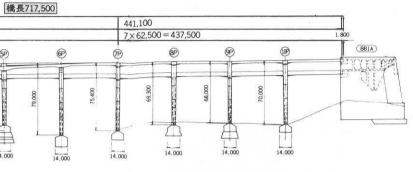

# 構造諸元

用 途: その1:鉄道橋 (KS-16、N-18、P-19)、その2:道路橋 (TT-43、TL-20) 支 間 割:その1:4×62.5m+(2×62.5m+61.5m)+(61.5m+3×62.5m)、その2:4×62.5m+7×62.5m PC定着工法:ディビダーク工法、SEEE工法 架設補助工法:橋台からの逆張出し架設(道路桁)