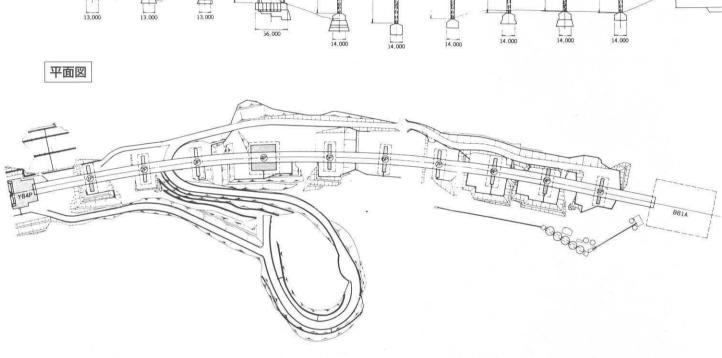

# 構造諸元

用 途: その1:鉄道橋 (KS-16、N-18、P-19)、その2:道路橋 (TT-43、TL-20) 支 間 割:その1:4×62.5m+(2×62.5m+61.5m)+(61.5m+3×62.5m)、その2:4×62.5m+7×62.5m PC定着工法:ディビダーク工法、SEEE工法 架設補助工法:橋台からの逆張出し架設(道路桁)