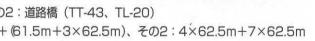

# 構造諸元

用 途: その1:鉄道橋 (KS-16、N-18、P-19)、その2:道路橋 (TT-43、TL-20) 支 間 割:その1:4×62.5m+(2×62.5m+61.5m)+(61.5m+3×62.5m)、その2:4×62.5m+7×62.5m PC定着工法:ディビダーク工法、SEEE工法 架設補助工法:橋台からの逆張出し架設(道路桁)